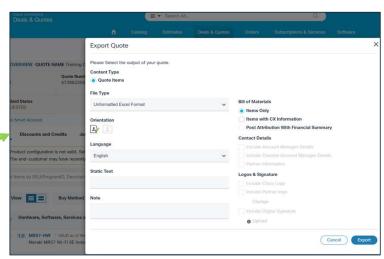

- Files must be in spreadsheet format (either Microsoft .xls or .csv)
- Cisco Partners can submit their Bill of Material (BoM) files here. Please use the 'unformatted Excel Format'. The entire document can be uploaded.

## **Unformatted Excel Format**