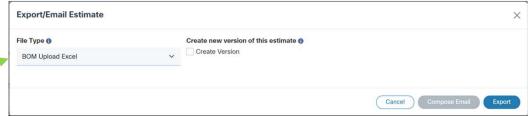

## Estimate in BoM Upload Excel Format

- Files must be in spreadsheet format (either Microsoft .xls or .csv)
- Cisco Partners can also submit exported Estimates here. Please use the BoM Upload Excel Format.

## Example of an Estimate in BoM Upload Excel Format.

| Part Number       | Quantity | <b>Duration (Mnths)</b> | <b>List Price</b> |
|-------------------|----------|-------------------------|-------------------|
| C9600X-BN-A       | 1        |                         | ####              |
| C9600-NW-A        | 1        |                         | 0                 |
| S9600UK9-179      | 1        |                         | 0                 |
| C9606-SLOT-BLANK  | 3        |                         | 0                 |
| C9606-PWR-BLANK   | 2        |                         | 0                 |
| C9600-CAMPUS-CORE | 1        |                         | 0                 |
| C9606-FAN         | 1        |                         | 0                 |
| C9000-HSEC        | 1        |                         | ####              |
| C9600X-SUP-2      | 1        |                         | 0                 |
| C9600-LC-40Y-B    | 1        |                         | 0                 |
| C9600-LC-40YL4CD  | 1        |                         | 0                 |
| SFP-10G-SR        | 1        |                         | ####              |
| SFP-10G-LR        | 1        |                         | ####              |